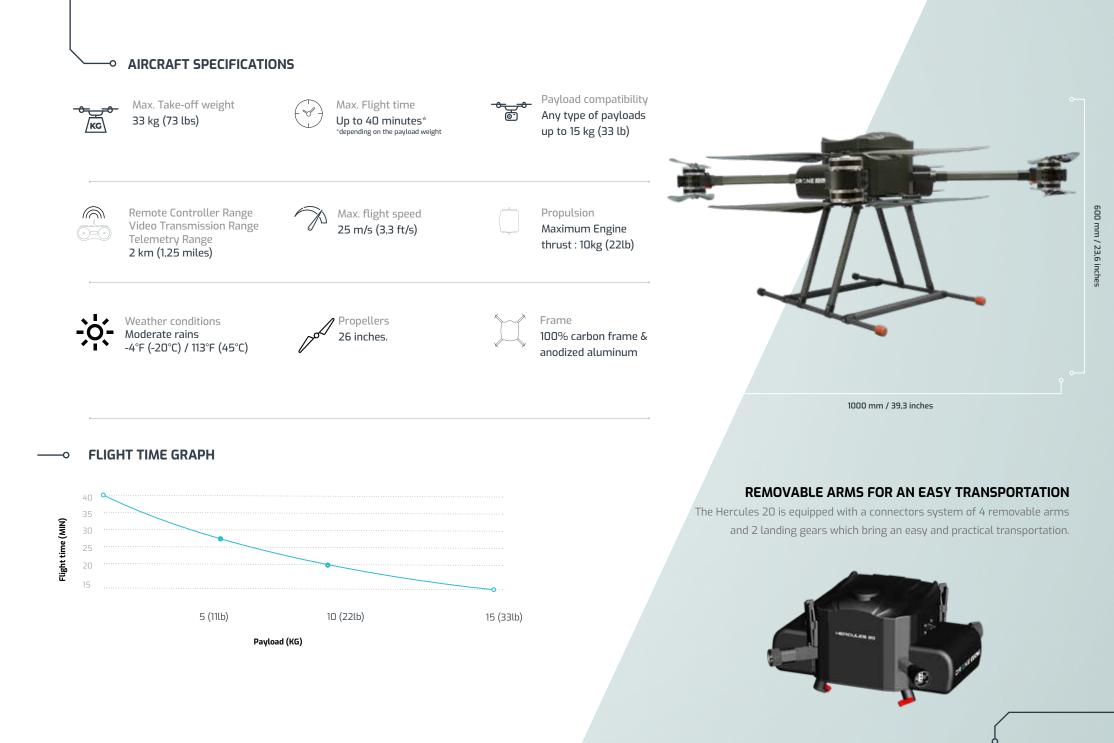

# The ultimate solution for **high payload capacity**

- **Powerful:** the Hercules 20 can lift up to 33 lbs (15 kg) and can carry a wide range of payloads.
- **Lightweight and compact:** with its 4 removable arms and landing gears, the Hercules 20 is ultra compact and easy to transport.
- **Stable:** its architecture allows an excellent flight stability and resistance, no matter the payload it carries.
- **Resistant:** the carbon fiber frame and anodized aluminium fasteners make the Hercules 20 extremely resistant.